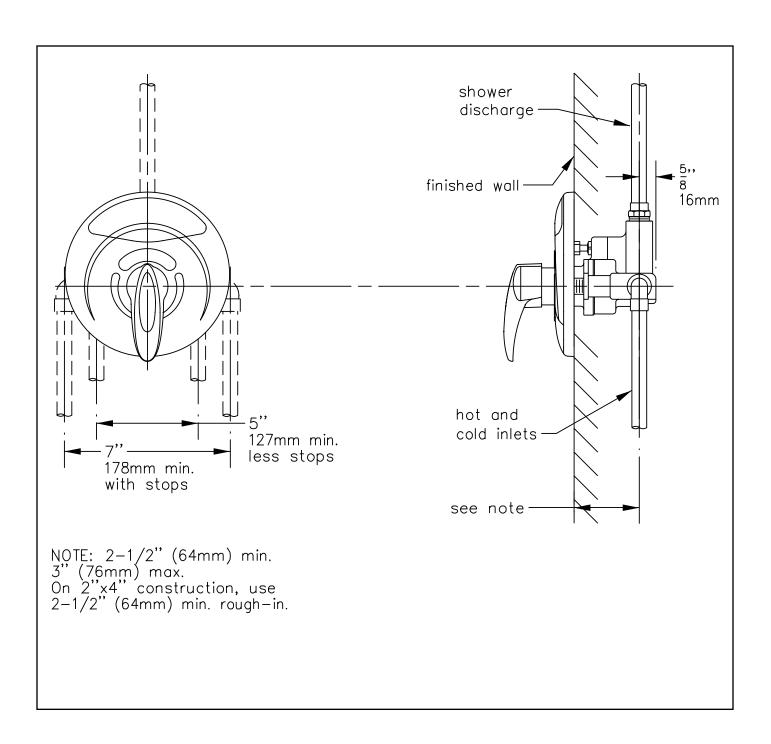

lancing mixing valve

#### **Finish Options / Modifications**

Append appropriate -suffix to model number.

- ☐ -STN Satin nickel
  - Polished chrome (standard finish)

#### **Options / Modifications**

Append appropriate -suffix to model number.

- → X Valve includes integral service stops to allow water shut-off for service
- ☐ -X-CHKS Integral check stops: Used where a positive shut-off device is used down stream of mixing valve
- ☐ -X-3/4 3/4 inch valve to increase water flow approximately 20%

#### Warranty

**Limited Lifetime** - to the original end purchaser in consumer/residential installations.

**10 Years** - for commercial/industrial installations. Refer to www.symmons.com/warranty for complete warranty information.



#### Standards / Certifications

ASME A112.18.1/CSA B125.1