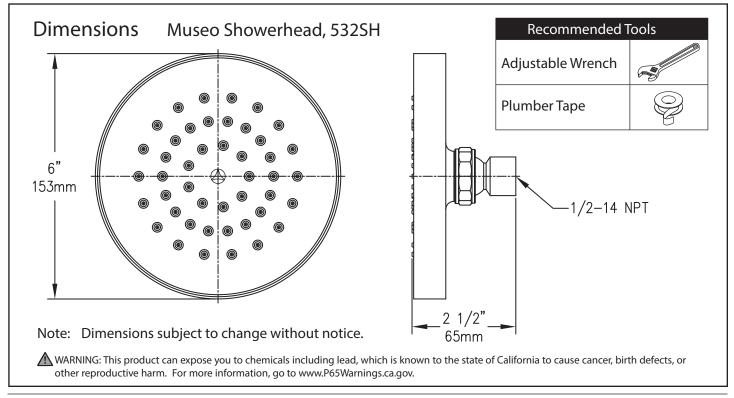

## 532SH Showerhead Installation Instructions

| Feature Highlights                                                                                                 | Options/Modifications                                                                                                                                                                                                                                                                                                                                                                                                                                                                                                                                                                                                                                                                                                                                                                                                                                                                                                                                                                                                                                                                                                                                                                                 |  |
|--------------------------------------------------------------------------------------------------------------------|-------------------------------------------------------------------------------------------------------------------------------------------------------------------------------------------------------------------------------------------------------------------------------------------------------------------------------------------------------------------------------------------------------------------------------------------------------------------------------------------------------------------------------------------------------------------------------------------------------------------------------------------------------------------------------------------------------------------------------------------------------------------------------------------------------------------------------------------------------------------------------------------------------------------------------------------------------------------------------------------------------------------------------------------------------------------------------------------------------------------------------------------------------------------------------------------------------|--|
| <ul><li>6 inch rain showerhead</li><li>Single mode</li></ul>                                                       | -BLK Polished Graphite Finish                                                                                                                                                                                                                                                                                                                                                                                                                                                                                                                                                                                                                                                                                                                                                                                                                                                                                                                                                                                                                                                                                                                                                                         |  |
| <ul> <li>Standard flow rate, 2.0 gpm (7.6 L/min)</li> <li>Optional lower flow rate restrictor available</li> </ul> | Image: Satin Nickel Finish         Im |  |
| <ul> <li>Polished chrome finish (standard)</li> </ul>                                                              | □ -1.75 (6.6 L/min) Flow Rate Resistrictor                                                                                                                                                                                                                                                                                                                                                                                                                                                                                                                                                                                                                                                                                                                                                                                                                                                                                                                                                                                                                                                                                                                                                            |  |
| Model Numbers                                                                                                      |                                                                                                                                                                                                                                                                                                                                                                                                                                                                                                                                                                                                                                                                                                                                                                                                                                                                                                                                                                                                                                                                                                                                                                                                       |  |
| □ <b>532SH</b><br>Showerhead                                                                                       | <ul> <li>Warranty</li> <li>Limited Lifetime - to the original end<br/>purchaser in consumer/residential<br/>installations.</li> <li>10 Years - for commercial/industrial<br/>installations. Refer to<br/>www.symmons.com/warranty for<br/>complete warranty information.</li> </ul>                                                                                                                                                                                                                                                                                                                                                                                                                                                                                                                                                                                                                                                                                                                                                                                                                                                                                                                   |  |
| Compliance                                                                                                         |                                                                                                                                                                                                                                                                                                                                                                                                                                                                                                                                                                                                                                                                                                                                                                                                                                                                                                                                                                                                                                                                                                                                                                                                       |  |
| -WaterSense 1.5 gpm & 2.0 gpm<br>-ASME A112.18.1/CSA B125.1                                                        |                                                                                                                                                                                                                                                                                                                                                                                                                                                                                                                                                                                                                                                                                                                                                                                                                                                                                                                                                                                                                                                                                                                                                                                                       |  |